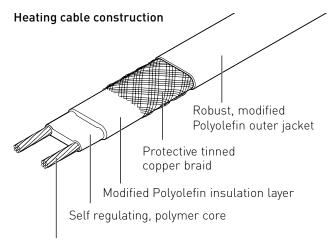

#### **PRODUCT DESCRIPTION**

The FS-A-2X self regulating heating cable protects pipes against frost damage. The cable is installed on the pipe under the insulation.

It is designed for indoor and outdoor installation. FS-A-2X is available with a power output of 10W/m at 5°C.

#### PRODUCT FEATURES

Cut to length.

Temperature resistance to 65°C.

Reduced total installed costs.

Zero maintenance once installed.

No risk of overheating due to self regulating characteristics.

For use with Raychem energy efficient controls and RayClic fast connection devices.