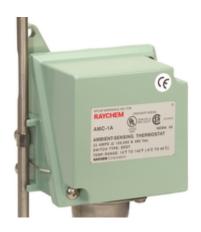

# AMC-1A MECHANICAL THERMOSTAT

nVent RAYCHEM AMC-1A is an ambient-sensing mechanical thermostat designed to control heat tracing systems for freeze protection applications in non hazardous locations. Used to control a single heat tracing circuit or switch multiple circuits with a contactor, it has an adjustable set point.

### **FEATURES & BENEFITS**

Simple to install and operate, single cable entry through 3/4"/19 mm NPT conduit hub

Energy saving, ambient sensing control thermostat

Adjustable set point: -15 °F to 140 °F/-9 °C to 60 °C

Electrical rating and switch: 22 A at 125/250/480 VAC, SPDT switch

Enclosure: NEMA 4X, polyurethane coated cast aluminum housing, stainless-steel hardware

Reliable during long life, 2 year product warranty available, maintenance free

### **SPECIFICATIONS**

Material Aluminum

NEMA Rating 4X

Thermostat Type Mechanical Thermostat

**Current Rating** 22 A

Controller Temperature Setting 15 - 140 °F

Max Measuring Range 160 °F

Height 5.6 in